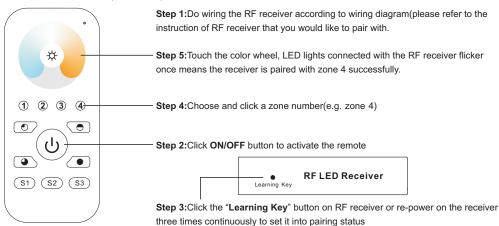

| Output                | RF signal           |
|-----------------------|---------------------|
| Operation Frequency   | 869.5/916.5/434MHz  |
| Power Supply          | 4.5V(3xAAA battery) |
| Operating temperature | 0-40°C              |
| Relative humidity     | 8% to 80%           |
| Dimensions            | 120x55x17mm         |

- · Control 4 zones of RF receivers separately.
- · CCT color controller
- · High sensitive & high stable, fast & precise color control.
- · Compatible with all universal series RF receivers
- 1 receiver can be paired by max 8 different remote controls.
- Waterproof grade: IP20

#### Safety & Warnings

- This device contains AAA batteries that shall be stored and disposed properly.
- DO NOT expose the device to moisture.

## Pair with RF receiver(Method 1)



## Pair with RF receiver(Method 2)



## Save color/scene/mode



## Recall the saved colors/scenes