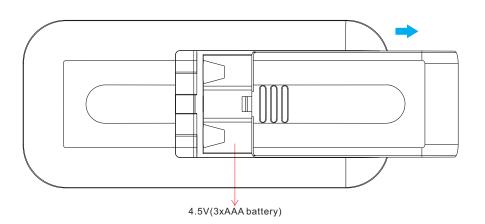

#### Bottom side

#### **Product Data**

| Output                | RF signal           |
|-----------------------|---------------------|
| Operation Frequency   | 869.5/916.5/434MHz  |
| Power Supply          | 4.5V(3xAAA battery) |
| Operating temperature | 0-40°C              |
| Relative humidity     | 8% to 80%           |
| Dimensions            | 120x55x17mm         |