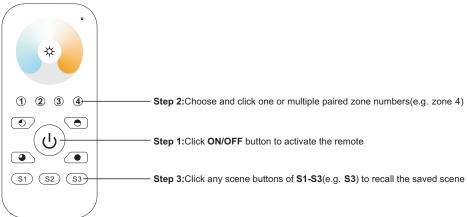

ation Frequency   | 869.5/916.5/434MHz  |
| Power Supply          | 4.5V(3xAAA battery) |
| Operating temperature | 0-40°C              |
| Relative humidity     | 8% to 80%           |
| Dimensions            | 120x55x17mm         |

- · Control 4 zones of RF receivers separately.
- · CCT color controller
- · High sensitive & high stable, fast & precise color control.
- · Compatible with all universal series RF receivers
- 1 receiver can be paired by max 8 different remote controls.
- Waterproof grade: IP20

#### Safety & Warnings

- This device contains AAA batteries that shall be stored and disposed properly.
- DO NOT expose the device to moisture.

## Pair with RF receiver(Method 1)



## Pair with RF receiver(Method 2)



## Save color/scene/mode



## Recall the saved colors/scenes