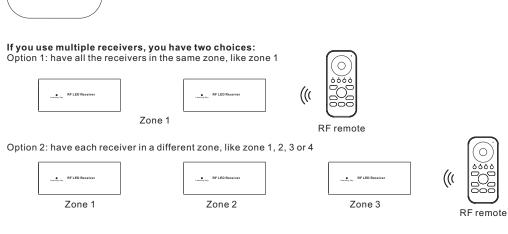

ion Frequency   | 869.5/916.5/434MHz  |
| Power Supply          | 4.5V(3xAAA battery) |
| Operating temperature | 0-40°C              |
| Relative humidity     | 8% to 80%           |
| Dimensions            | 120x55x17mm         |

- · Control 4 zones of RF receivers separately.
- · CCT color controller
- · High sensitive & high stable, fast & precise color control.
- · Compatible with all universal series RF receivers
- 1 receiver can be paired by max 8 different remote controls.
- Waterproof grade: IP20

#### Safety & Warnings

- This device contains AAA batteries that shall be stored and disposed properly.
- DO NOT expose the device to moisture.

## Pair with RF receiver(Method 1)



## Pair with RF receiver(Method 2)



## Save color/scene/mode



## Recall the saved colors/scenes