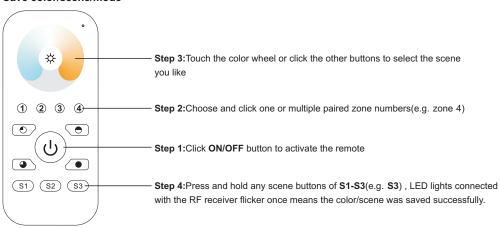

-------|---------------------|
| Operation Frequency   | 869.5/916.5/434MHz  |
| Power Supply          | 4.5V(3xAAA battery) |
| Operating temperature | 0-40°C              |
| Relative humidity     | 8% to 80%           |
| Dimensions            | 120x55x17mm         |

- · Control 4 zones of RF receivers separately.
- · CCT color controller
- · High sensitive & high stable, fast & precise color control.
- · Compatible with all universal series RF receivers
- 1 receiver can be paired by max 8 different remote controls.
- Waterproof grade: IP20

#### Safety & Warnings

- This device contains AAA batteries that shall be stored and disposed properly.
- DO NOT expose the device to moisture.

## Pair with RF receiver(Method 1)



## Pair with RF receiver(Method 2)



## Save color/scene/mode



## Recall the saved colors/scenes