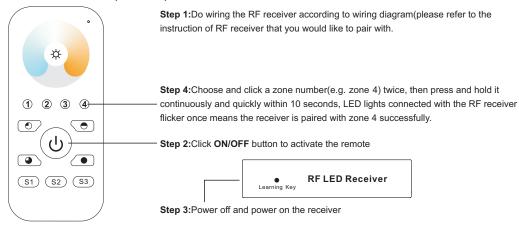

|
|-----------------------|---------------------|
| Operation Frequency   | 869.5/916.5/434MHz  |
| Power Supply          | 4.5V(3xAAA battery) |
| Operating temperature | 0-40°C              |
| Relative humidity     | 8% to 80%           |
| Dimensions            | 120x55x17mm         |

- · Control 4 zones of RF receivers separately.
- · CCT color controller
- · High sensitive & high stable, fast & precise color control.
- · Compatible with all universal series RF receivers
- 1 receiver can be paired by max 8 different remote controls.
- Waterproof grade: IP20

#### Safety & Warnings

- This device contains AAA batteries that shall be stored and disposed properly.
- DO NOT expose the device to moisture.

## Pair with RF receiver(Method 1)



## Pair with RF receiver(Method 2)



## Save color/scene/mode



## Recall the saved colors/scenes