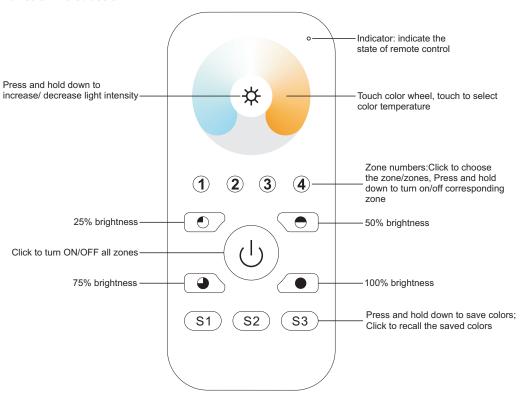

#### **Function introduction**

Front side

- · Control 4 zones of RF receivers separately.
- · CCT color controller
- · High sensitive & high stable, fast & precise color control.
- · Compatible with all universal series RF receivers
- 1 receiver can be paired by max 8 different remote controls.
- Waterproof grade: IP20